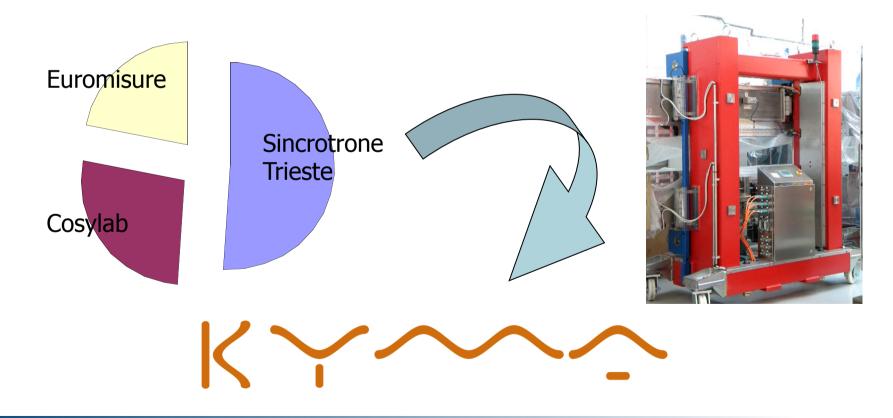

# Industrial Liaison Office – Spin off

**KYMA** born in 2006 as Sincrotrone Trieste spin off to produce undulators for Synchrotron and FEL light sources