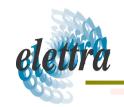

# **IPR Managing**

Aug. 18, 1953

J. W. HETRICK

2,649,311

SAFETY CUSHION ASSEMBLY FOR AUTOMOTIVE VEHICLES

Filed Aug. 5, 1952

When John W. Hetrick and his family were involved in a 1952 car accident, he and his wife threw up hands to protect their child. Hetrick the same year filed an US patent for a "safety cushion assembly for automotive vehicles." It was the first modern airbag.

Airbag systems was adopted by Mercedes on 1980s, when rights on Patent were expired.

Unfortunately, he died in 1975 without seeing adoption of airbag systems.