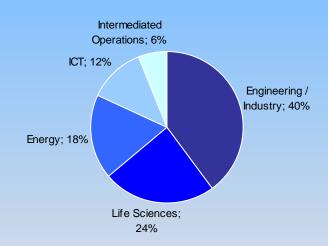

# Breakdown of RSFF loans by sector 2007-Aug 09

IEE (Luxembourg)

Term Loan EUR 40,000,000

RDI in automotive safety

July 2008