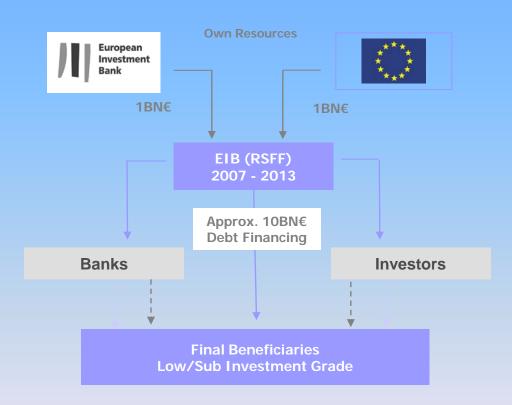

## What is RSFF?

- The "RSFF" Risk Sharing Finance Facility is a Bank financing instrument to finance research projects and research infrastructures under the VII Framework Programme of the European Union for Research and Technological Development (2007 – 2013)
- "RSFF" is a form of guarantee that covers not individual companies but business groups called "Clusters"

## What is RSFF?

 RSFF allows to finance R&D and innovation projects to sub-investment grade borrowers

- RSFF is a debt based instrument not a grant
- Financing does not involve a subsidy element
- The facility does not concern risk capital such as venture capital

# RSFF loans are usually between 30 M€ and € 300 M€